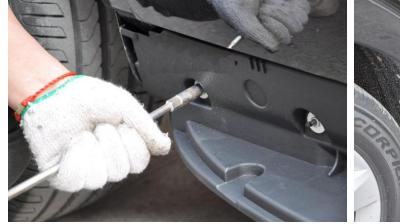

1. REMOVE SIDE SKIRT AND LINING FROM ORIGINAL.

2. FIT SIDE STEPS SUPPORT TO CAR BODY THEN TIGHTEN ALL SCREWS AND NUTS.

3. ADJUST SIDE STEPS SUPPORT TO MAKE IT ALIGN WITH CAR BODY, AND TIGHTEN ALL SCREWS.

4.PUT SIDE STEPS ON, AND PUSH IT TO MAKE IT TIGHTLY WITH THE BODY, THEN INSERT EXPANSION

5. INSTALLATION FINISHED, CHECK CAREFULLY IF THE RUNNING BAORD APPRESS THE BODY, IF NOT, PLEASE MAKE SURE ALL PARTS ARE INSTALLED CORRECTLY.