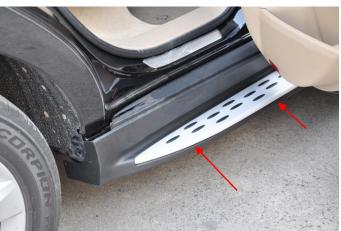

4.PUT SIDE STEPS ON, AND PUSH IT TO MAKE IT TIGHTLY WITH THE BODY, THEN INSERT EXPANSION

5. INSTALLATION FINISHED, CHECK CAREFULLY IF THE RUNNING BAORD APPRESS THE BODY, IF NOT, PLEASE MAKE SURE ALL PARTS ARE INSTALLED CORRECTLY.