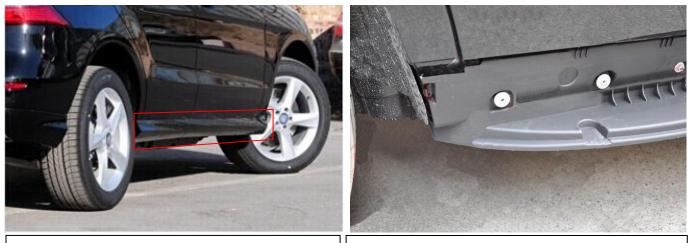

## Installation Manual

Product Name: Side Steps for Benz ML350 2012+

Note: Please carefully read this assembly instruction before you start installation. Pay attention to your car to avoid surface scratch.

1. REMOVE SIDE SKIRT AND LINING FROM ORIGINAL.

2. FIT SIDE STEPS SUPPORT TO CAR BODY THEN TIGHTEN ALL SCREWS AND NUTS.

3. ADJUST SIDE STEPS SUPPORT TO MAKE IT ALIGN WITH CAR BODY, AND TIGHTEN ALL SCREWS.